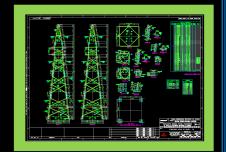

### 33KV Switchyard at Nabinagar, Bihar, India

Client : Areva T&D India Limited, India

**Nature of Work** : Civil and Structural design of

Control Room Building, Tower, Lighting Tower, Gantry Girder, Isolater, LA, CT, PT, CVT, BPI, Cable Trench, Transformer

Foundation, Oil Soak Pit Foundation

and Breaker Foundation.

Services rendered : Design and Drawing

: 2009-10 Year

### 220KV Switchyard at Paradip, Orissa, India

Client : Areva T&D India Limited, India

**Nature of Work** 

: Civil and Structural design of 22m Tower, Lighting Tower, Gantry Girder, Isolater, LA, CT, PT, CVT, BPI, Cable Trench, Transformer Oil Soak Pit Foundation and Breaker Foundation

Services rendered : Design and Drawing

: 2009-10 Year

### 132KV Switchyard at Dabuna, Orissa, India

Client : Areva T&D India Limited, India
Nature of Work : Civil and Structural design of 11m

Tower, Lighting Tower, Gantry Girder, Isolater, LA, CT, PT, CVT, BPI, Cable Trench, Transformer Oil Soak Pit Foundation and Breaker

Foundation

Services rendered : Design and Drawing

**Year** : 2010-11