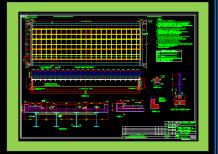

### Civil & Structural Drafting

Steel, R.C.C. and Steel-Concrete Composite Structure detailing

Drawings are a means of communication of transforming the design concepts and specifications into actual work. Drawings at BCE are prepared judiciously in a standardized manner and have distinctly unique numbers for reference with adequate notes, sectional details, brief material specifications, legend, bar bending schedules and bill of quantities.

Preparation of Shop / Fabrication Drawings

Shop and Fabrication drawings are done by efficient CAD Draftsman having long heavy industry experience.

AutoCAD platform for drafting & detailing

Use of high end softwares accelerates our process of drafting. A number of such advanced CAD drafting softwares are available for ready use.