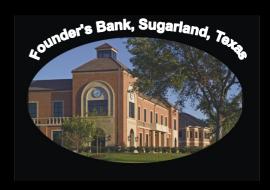

### Founder's Bank Building, Sugarland, Texas, USA

Client : ASA Consulting Engineers, Houston, USA
Nature of Work : Design of Steel-Concrete Composite Building

**Services rendered**: Design and Drawing

**Year** : 2007